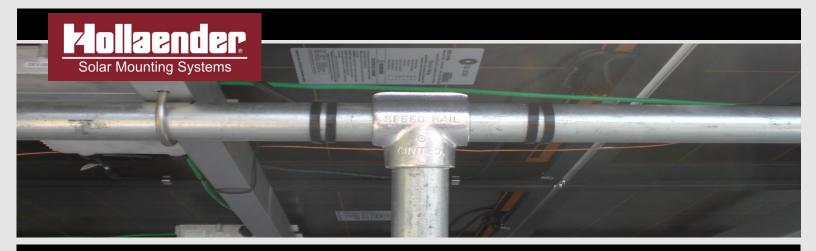

## **Speed-Rail® Fittings for Solar Pipe Racks**

## **NEW "X" SERIES FITTINGS WITH ADDITIONAL SET SCREW**

Hollaender® Manufacturing has introduced several high pullout capacity fittings for the solar pipe rack industry. This added capacity has been achieved by adding a second set screw in the vertical barrel of the fitting. These fittings are called the "X" series for the extra set screw and extra pullout capacity produced.